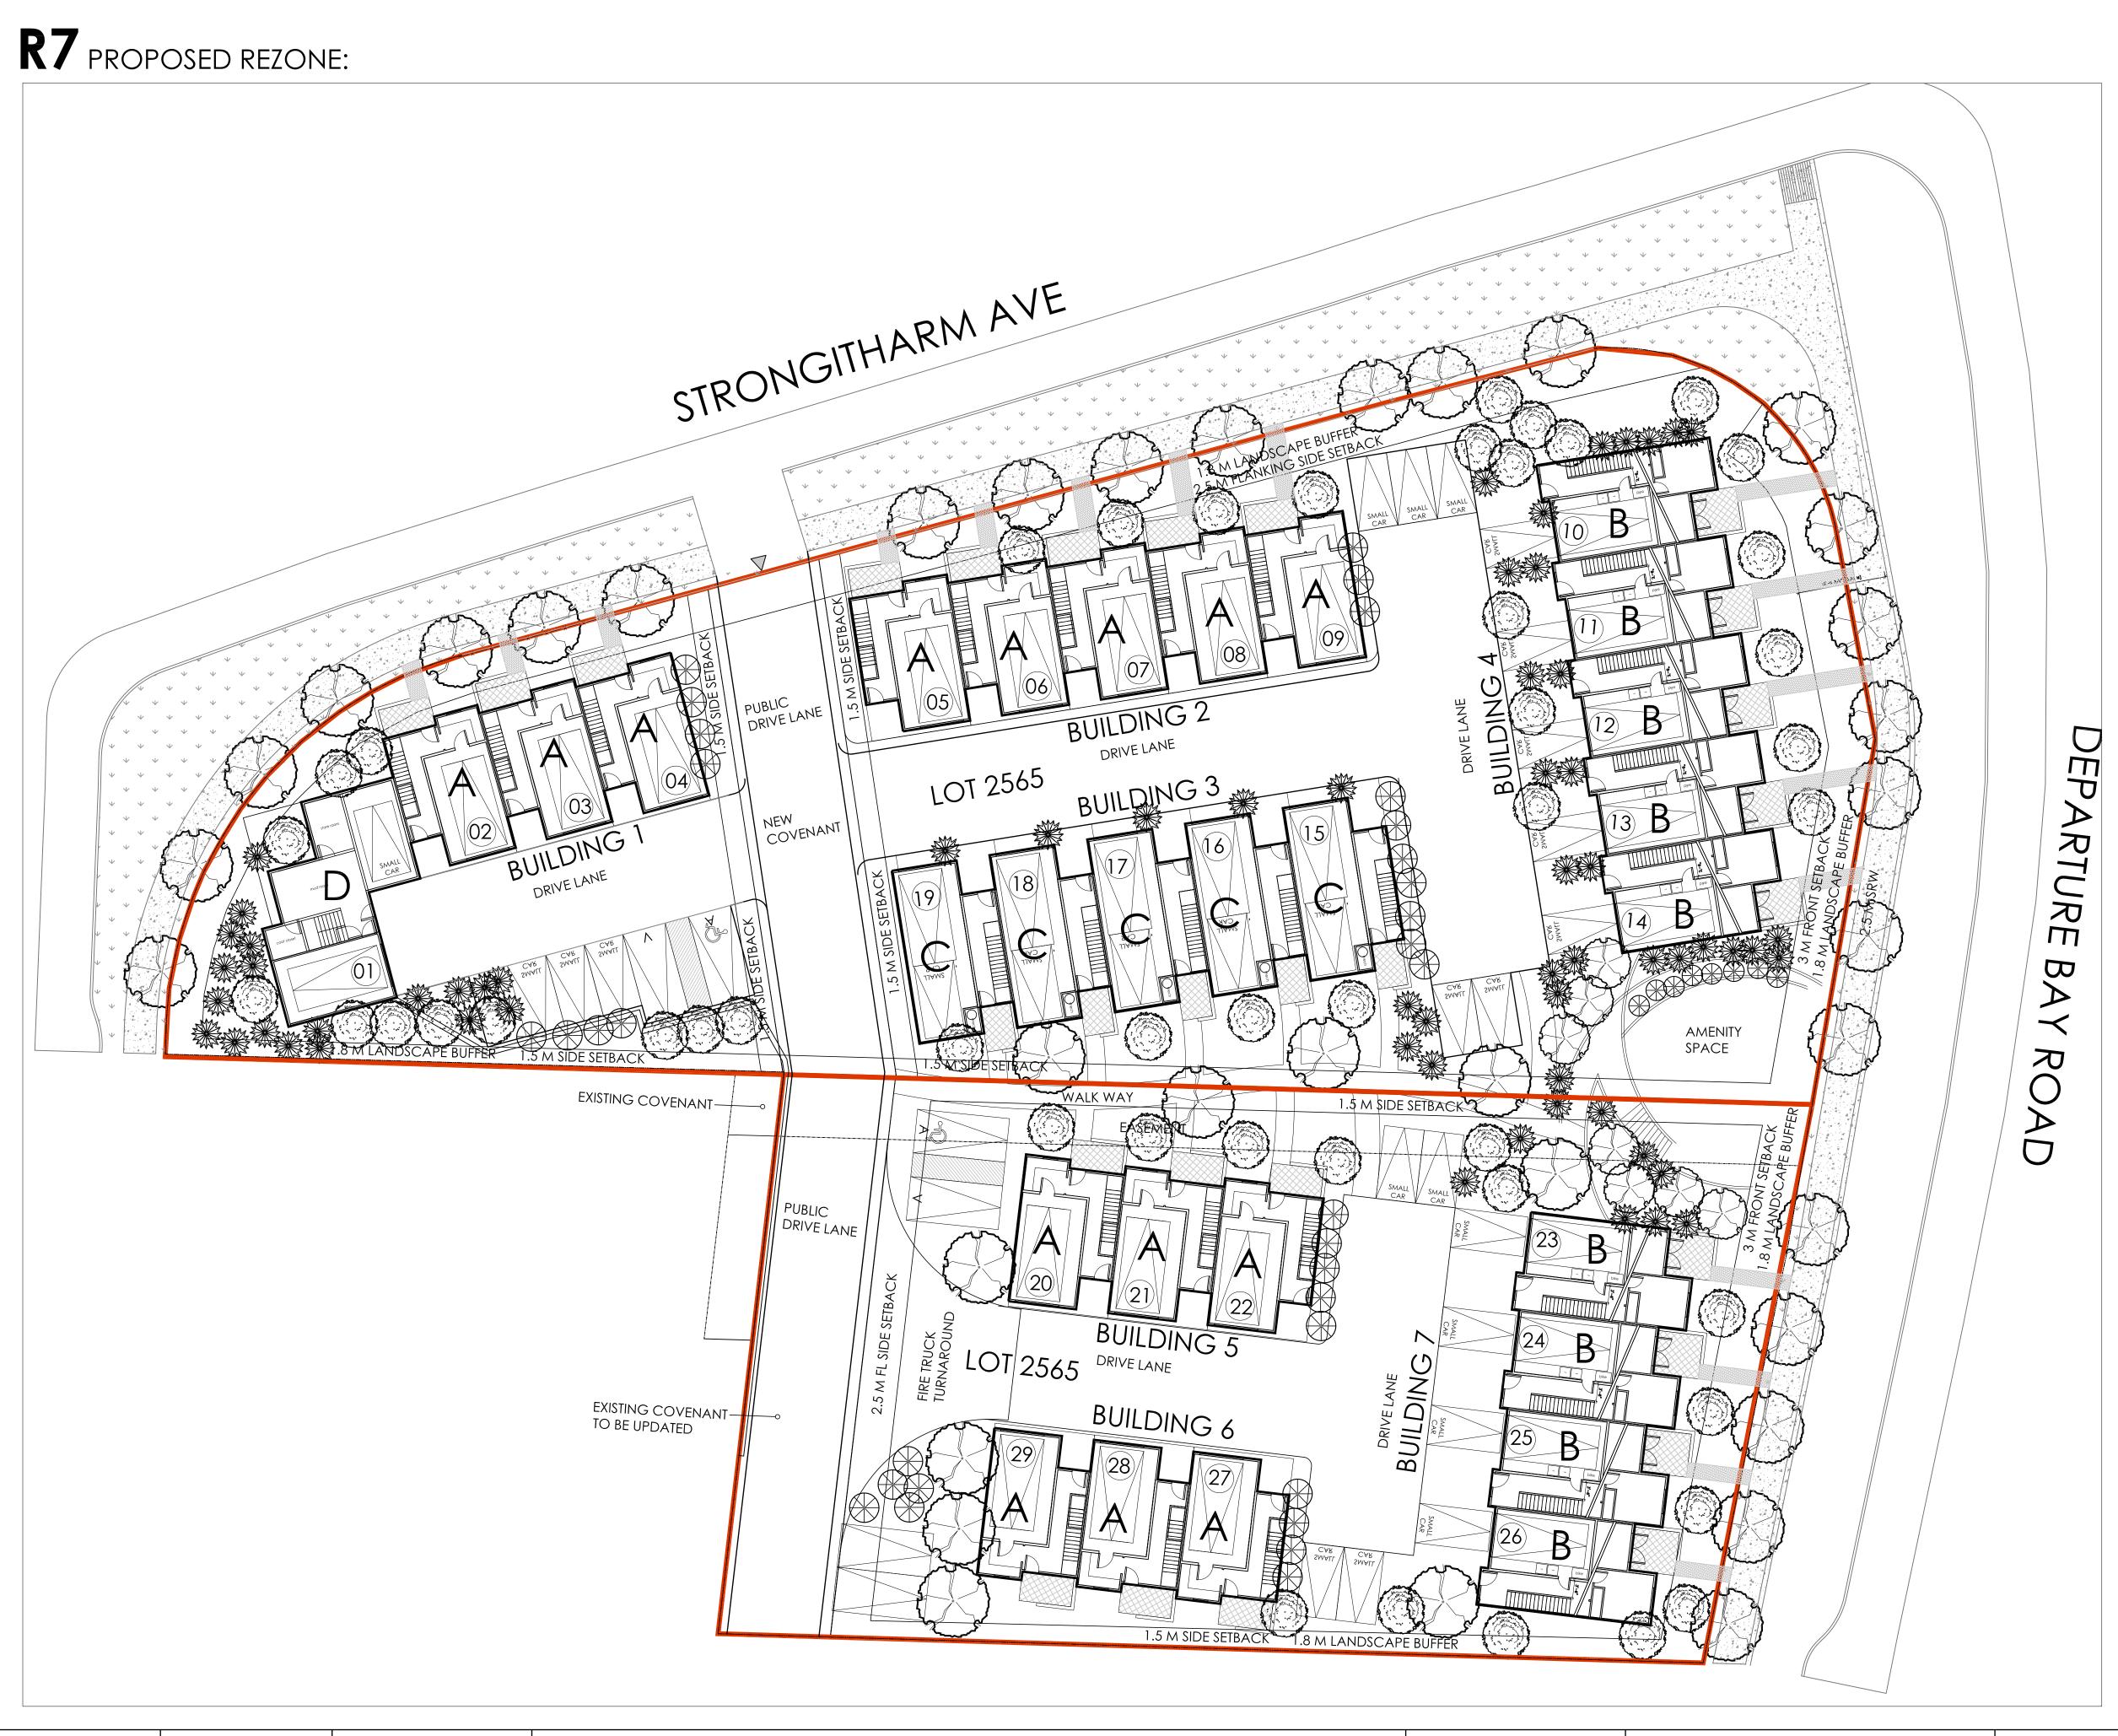

DEPARTURE BAY TOWNHOMES

2565 & 2555 DEPARTURE BAY ROAD, NANAIMO, BC

CLIENT

Natasha & Daniel Martinez Mimi Fie

| REV. DATE | NUMBER | DESCRIPTION |
|-----------|--------|-------------|
| 09-2024   | 01     | OPEN HOUSE  |
| 11-2024   | 02     | REZONE      |
|           |        |             |
|           |        |             |
|           |        |             |
|           |        |             |
|           |        |             |
|           |        |             |
|           |        |             |
|           |        |             |

AUGUST 29, 2024

JRT

SITE PLAN

A100

DRAWN BY

DATE

SCALE